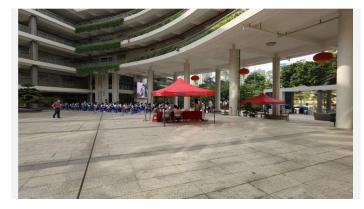

## COVID-19 diagnosis in Shenzhen middle school

Mammoth foundation help 7 middle schools to do Covid-19 diagnosis, because they plan to start on 27<sup>th</sup> Apr.

After diagnosis, these students could come back to school safely.