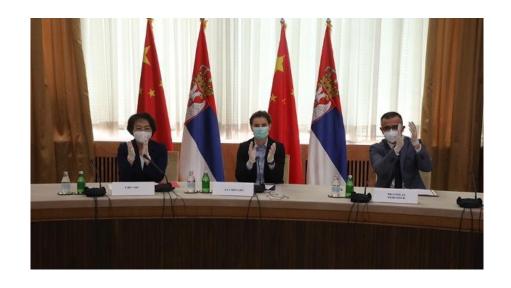

## The Huo-Yan Laboratory

The Serbian government and BGI signed an agreement entrusting BGI to build two "Huo-Yan" ("Fire Eye") COVID-19 Laboratory in Serbia, one in the capital city of Belgrade and another the southern city of Nis.

# The Huo-Yan Laboratory

- Serbia was the first step, after that, we tried to help at least 10 countries in building Huo-Yan laboratory.
- For example, we plan to help Canada these days, which is Bethune's homeland.