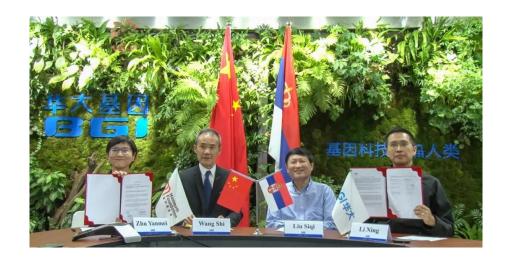

## The Huo-Yan Laboratory

The Serbian government and BGI signed an agreement entrusting BGI to build two "Huo-Yan" ("Fire Eye") COVID-19 Laboratory in Serbia, one in the capital city of Belgrade and another the southern city of Nis.

# The Huo-Yan Laboratory

- Serbia was the first step, after that, we tried to help at least 10 countries in building Huo-Yan laboratory.
- For example, we plan to help Canada these days, which is Bethune's homeland.