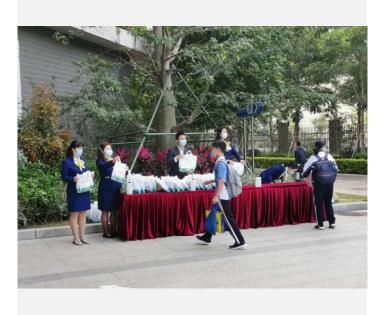

## COVID-19 diagnosis in Shenzhen middle school

Mammoth foundation help 7 middle schools to do Covid-19 diagnosis, because they plan to start on 27<sup>th</sup> Apr.

After diagnosis, these students could come back to school safely.