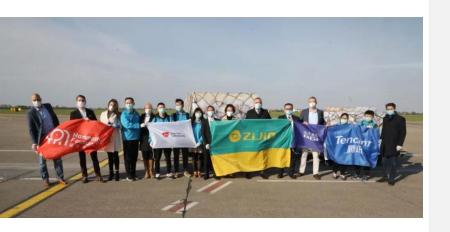

# The Huo-Yan Laboratory

- Serbia was the first step, after that, we tried to help at least 10 countries in building Huo-Yan laboratory.
- For example, we plan to help Canada these days, which is Bethune's homeland.