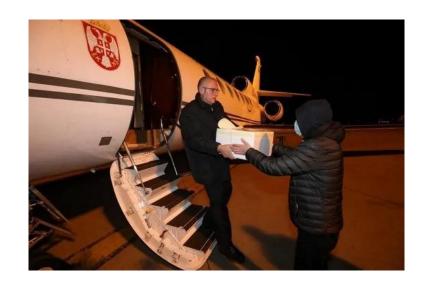

## The Huo-Yan Laboratory

The Serbian government and BGI signed an agreement entrusting BGI to build two "Huo-Yan" ("Fire Eye") COVID-19 Laboratory in Serbia, one in the capital city of Belgrade and another the southern city of Nis.

# The Huo-Yan Laboratory

- Serbia was the first step, after that, we tried to help at least 10 countries in building Huo-Yan laboratory.
- For example, we plan to help Canada these days, which is Bethune's homeland.