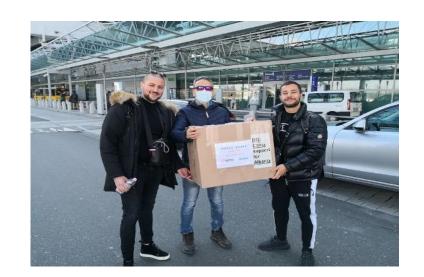

## International aid

Japan was the first international aid of Mammoth, after that, we donated more than **20,000** kits to help 19 countries, like Serbia, Ethiopia, Peru, Argentina, Philippines, Republic of South Africa and so on.

## The Huo-Yan Laboratory

The Serbian government and BGI signed an agreement entrusting BGI to build two "Huo-Yan" ("Fire Eye") COVID-19 Laboratory in Serbia, one in the capital city of Belgrade and another the southern city of Nis.