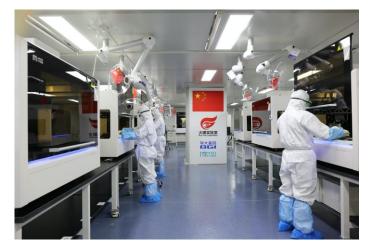

## The Huo-Yan Laboratory

The Serbian government and BGI signed an agreement entrusting BGI to build two "Huo-Yan" ("Fire Eye") COVID-19 Laboratory in Serbia, one in the capital city of Belgrade and another the southern city of Nis.

# The Huo-Yan Laboratory

- Serbia was the first step, after that, we tried to help at least 10 countries in building Huo-Yan laboratory.
- For example, we plan to help Canada these days, which is Bethune's homeland.