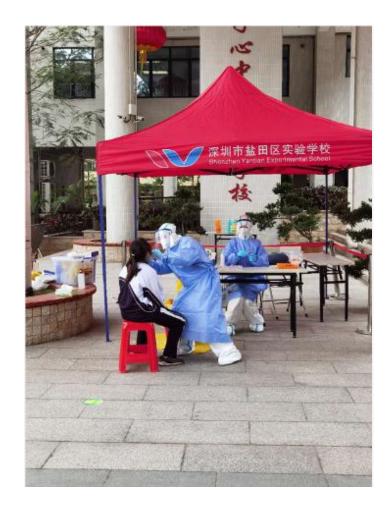

## COVID-19 diagnosis in Shenzhen middle school

Mammoth foundation help 7 middle schools to do Covid-19 diagnosis, because they plan to start on 27<sup>th</sup> Apr.

After diagnosis, these students could come back to school safely.