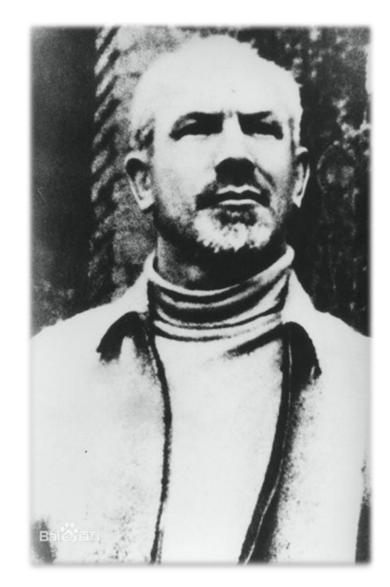

Bethune was the greatest doctor in the world who helped China during the Second World War;He did more than 300 surgeries in four months

# The Huo-Yan Laboratory

- Serbia was the first step, after that, we tried to help at least 10 countries in building Huo-Yan laboratory.
- For example, we plan to help Canada these days, which is Bethune's homeland.

Norman Bethune Huo-Yan Lab

尊敬的 \_\_\_\_\_ 先生 / 女士 / 公司:

为支持新型冠状病毒疫情防控,慷慨捐赠安可信银离 子医疗物资一批,价值90万。

特授此证,以示感谢!

深圳猛犸基金会 2020年2月24日

华大基因